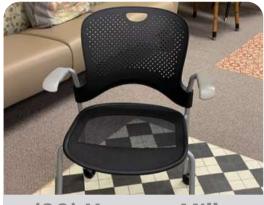

(1) 6' White Table on Casters \$250

(1) ERG Newport 5' Bench \$375

Set Steelcase Chairs \$250

(6) Mayline Cafe Chairs \$50 each

(1) Bar Height Table 6' x 24" \$250

(30) Herman Miller Capers \$95 Each